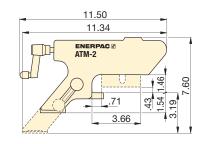

## **ATM-9 Hydraulics**

Includes cylinder, P-142 two-speed hand pump and 6-ft long hose (HC-7206C).

All dimensions shown in inches.

ATM-2

▼ The compact ATM-2 is actuated by simply hand turning the crank.

| Maximum<br>Lifting Force |       | Model<br>Number | Minimum Bolt Size** |      | Flange Wall Thickness<br>(max) |          | Weight |
|--------------------------|-------|-----------------|---------------------|------|--------------------------------|----------|--------|
| (ton)*                   | (kN)* |                 | (in)                | (mm) | (in)                           | (mm)     | (lbs)  |
| 1                        | 10    | ATM-2           | .63                 | 16   | .55 - 3.29                     | 14 - 82  | 3.5    |
| 4                        | 40    | ATM-4           | .95                 | 24   | 1.18 - 5.23                    | 30 - 133 | 19     |
| 10                       | 90    | ATM-9**         | 1.24                | 31,5 | 3.66 - 9.00                    | 93 - 228 | 32     |