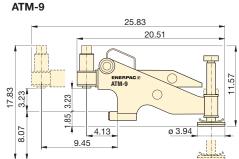

## Adjustable Reach

The highly adjustable reach of the wing and drop leg on the ATM-4 and ATM-9 allows precise alignment.

## **ATM-9 Hydraulics**

Includes cylinder, P-142 two-speed hand pump and 6-ft long hose (HC-7206C).

All dimensions shown in inches.

ATM-2

▼ The compact ATM-2 is actuated by simply hand turning the crank.

| Maximum<br>Lifting Force |       | Model<br>Number | Minimum Bolt Size** |      | Flange Wall Thickness<br>(max) |          | Weight |
|--------------------------|-------|-----------------|---------------------|------|--------------------------------|----------|--------|
| (ton)*                   | (kN)* |                 | (in)                | (mm) | (in)                           | (mm)     | (lbs)  |
| 1                        | 10    | ATM-2           | .63                 | 16   | .55 - 3.29                     | 14 - 82  | 3.5    |
| 4                        | 40    | ATM-4           | .95                 | 24   | 1.18 - 5.23                    | 30 - 133 | 19     |
| 10                       | 90    | ATM-9**         | 1.24                | 31,5 | 3.66 - 9.00                    | 93 - 228 | 32     |