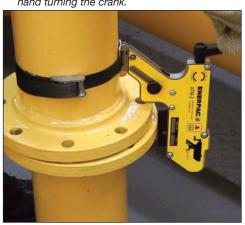

## **ATM-9 Hydraulics**

Includes cylinder, P-142 two-speed hand pump and 6-ft long hose (HC-7206C).

All dimensions shown in inches.

ATM-2

▼ The compact ATM-2 is actuated by simply hand turning the crank.

| Maximum<br>Lifting Force |       | Model<br>Number | Minimum Bolt Size** |      | Flange Wall Thickness<br>(max) |          | Weight |
|--------------------------|-------|-----------------|---------------------|------|--------------------------------|----------|--------|
| (ton)*                   | (kN)* |                 | (in)                | (mm) | (in)                           | (mm)     | (lbs)  |
| 1                        | 10    | ATM-2           | .63                 | 16   | .55 - 3.29                     | 14 - 82  | 3.5    |
| 4                        | 40    | ATM-4           | .95                 | 24   | 1.18 - 5.23                    | 30 - 133 | 19     |
| 10                       | 90    | ATM-9**         | 1.24                | 31,5 | 3.66 - 9.00                    | 93 - 228 | 32     |