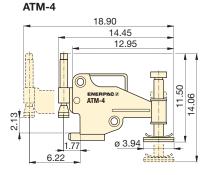

## Adjustable Reach

The highly adjustable reach of the wing and drop leg on the ATM-4 and ATM-9 allows precise alignment.

## **ATM-9 Hydraulics**

Includes cylinder, P-142 two-speed hand pump and 6-ft long hose (HC-7206C).

All dimensions shown in inches.

ATM-2

▼ The compact ATM-2 is actuated by simply hand turning the crank.

| Maximum<br>Lifting Force |       | Model<br>Number | Minimum Bolt Size** |      | Flange Wall Thickness<br>(max) |          | Weight |
|--------------------------|-------|-----------------|---------------------|------|--------------------------------|----------|--------|
| (ton)*                   | (kN)* |                 | (in)                | (mm) | (in)                           | (mm)     | (lbs)  |
| 1                        | 10    | ATM-2           | .63                 | 16   | .55 - 3.29                     | 14 - 82  | 3.5    |
| 4                        | 40    | ATM-4           | .95                 | 24   | 1.18 - 5.23                    | 30 - 133 | 19     |
| 10                       | 90    | ATM-9**         | 1.24                | 31,5 | 3.66 - 9.00                    | 93 - 228 | 32     |