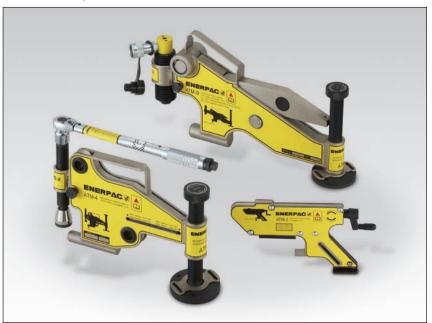

## **ATM-Series, Flange Alignment Tools**

▼ From left to right: ATM-4, ATM-9, ATM-2

- Enerpac ATM-Series tools rectify twist and rotational misalignment quickly, safely, and without the need for an external power source
- Appropriate for use on most ANSI, API, BS and DIN flanges
- · No slings, hooks or lifting gear required
- Can be installed and used in any position (horizontally or vertically)
- Portable, lightweight design enables easy transport and use, even in remote locations